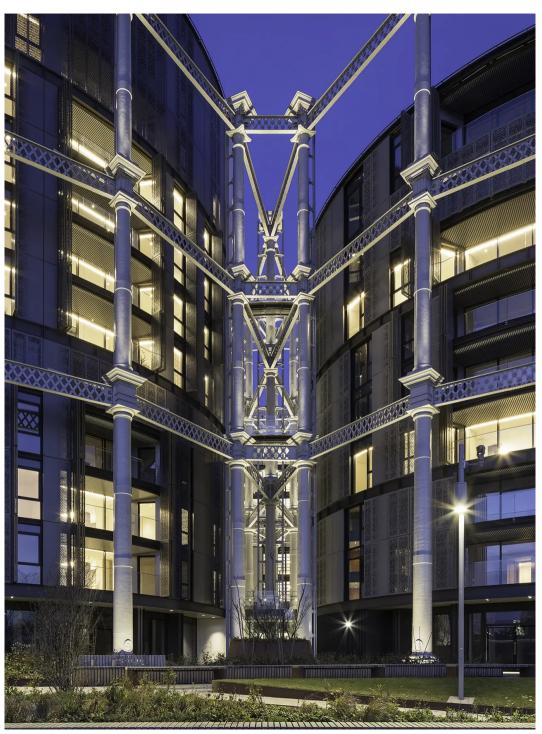

Warm personal light at a relatable scale is provided by custom fixtures at each apartment, and by bespoke lanterns set within the atria and roof garden