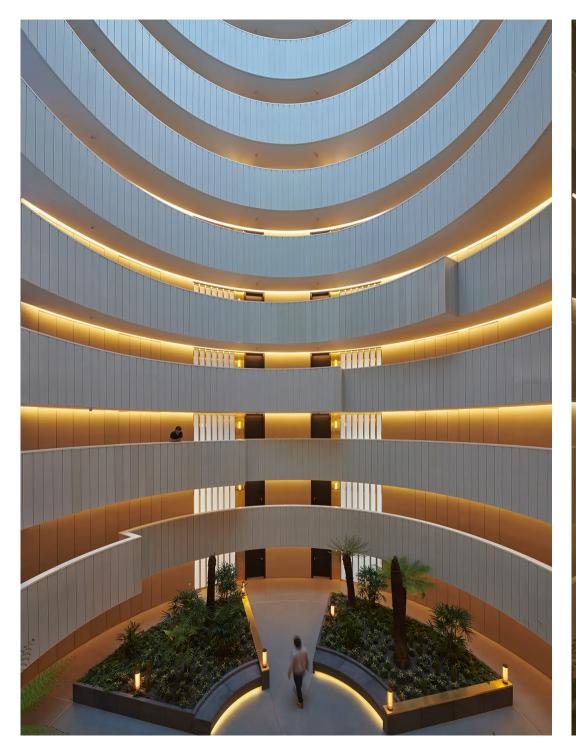

A delicate touch helps bring a King's Cross, London icon back to life. The design celebrates the beauty of the industrial frames while creating a warm and stylish interior for residents.

CLIENT ARCHITECT
Argent Wilkinson Eyre
Architects

Warm personal light at a relatable scale is provided by custom fixtures at each apartment, and by bespoke lanterns set within the atria and roof garden