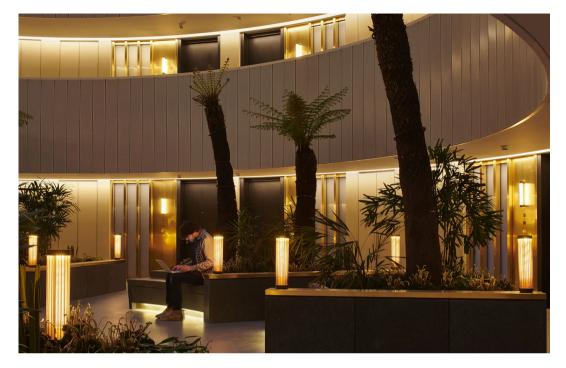

Warm personal light at a relatable scale is provided by custom fixtures at each apartment, and by bespoke lanterns set within the atria and roof garden