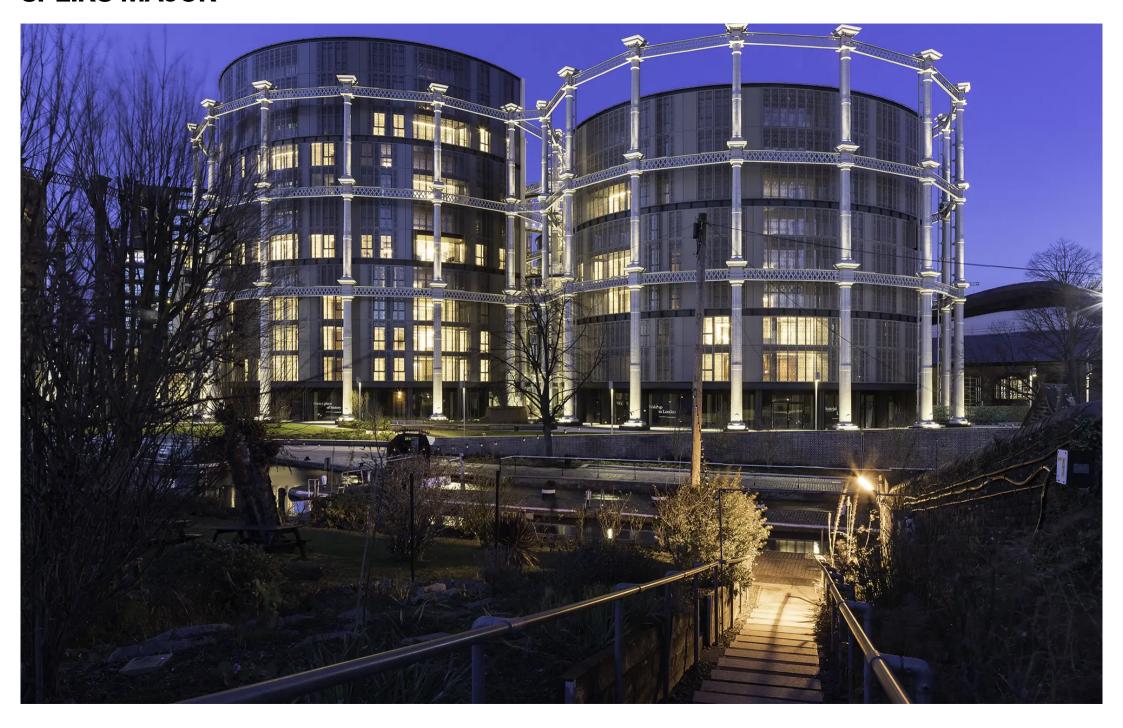

A delicate touch helps bring a King's Cross, London icon back to life. The design celebrates the beauty of the industrial frames while creating a warm and stylish interior for residents.

CLIENT ARCHITECT
Argent Wilkinson Eyre
Architects

Warm personal light at a relatable scale is provided by custom fixtures at each apartment, and by bespoke lanterns set within the atria and roof garden