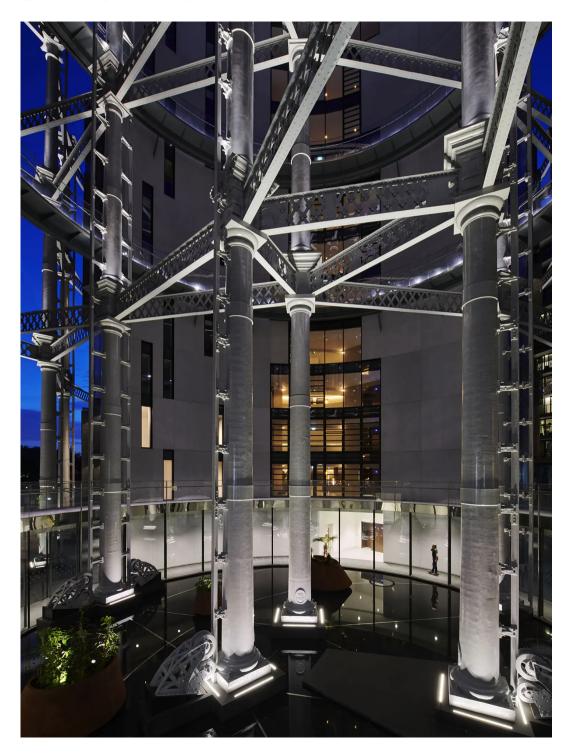

Warm personal light at a relatable scale is provided by custom fixtures at each apartment, and by bespoke lanterns set within the atria and roof garden