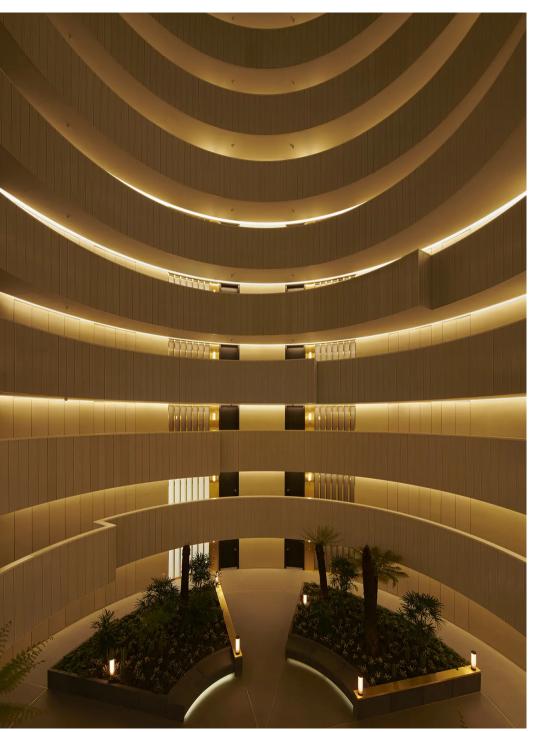

A delicate touch helps bring a King's Cross, London icon back to life. The design celebrates the beauty of the industrial frames while creating a warm and stylish interior for residents.

CLIENT ARCHITECT
Argent Wilkinson Eyre
Architects

Warm personal light at a relatable scale is provided by custom fixtures at each apartment, and by bespoke lanterns set within the atria and roof garden