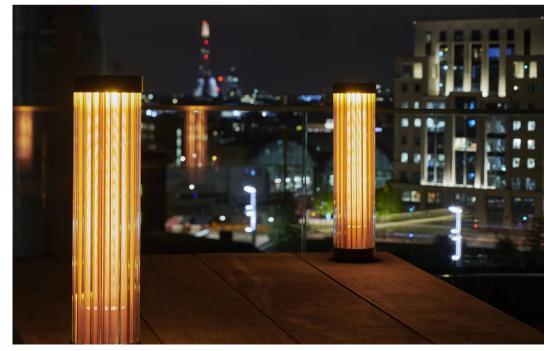

Warm personal light at a relatable scale is provided by custom fixtures at each apartment, and by bespoke lanterns set within the atria and roof garden