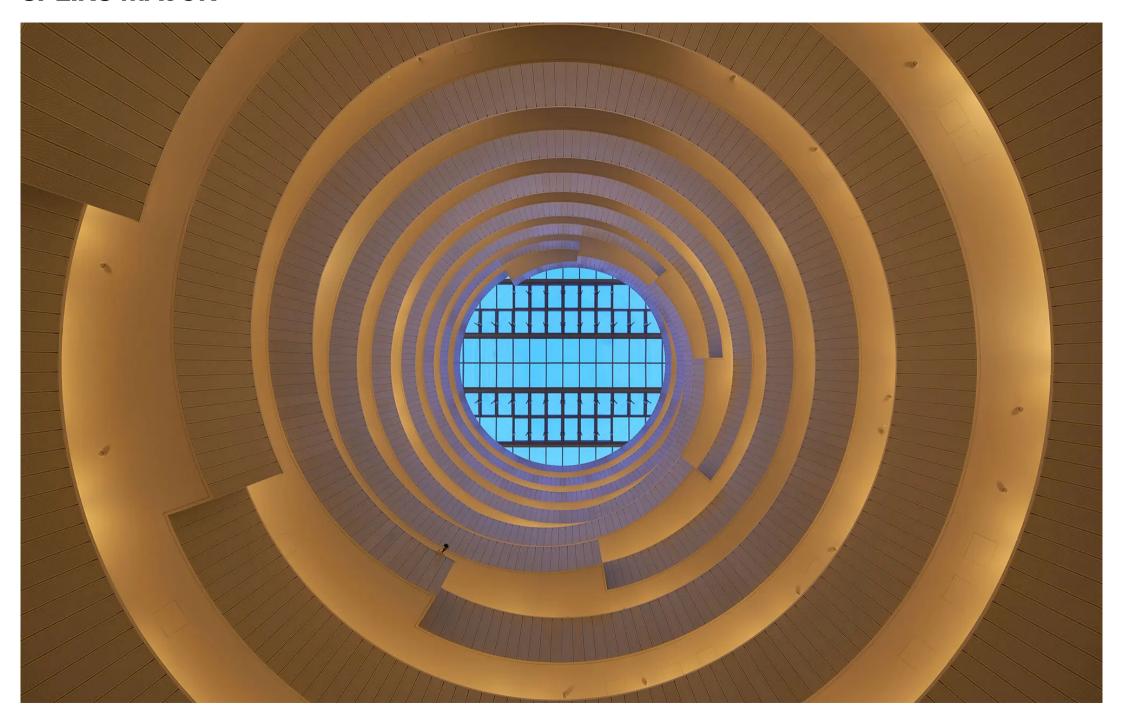

A delicate touch helps bring a King's Cross, London icon back to life. The design celebrates the beauty of the industrial frames while creating a warm and stylish interior for residents.

CLIENT ARCHITECT
Argent Wilkinson Eyre
Architects

Warm personal light at a relatable scale is provided by custom fixtures at each apartment, and by bespoke lanterns set within the atria and roof garden